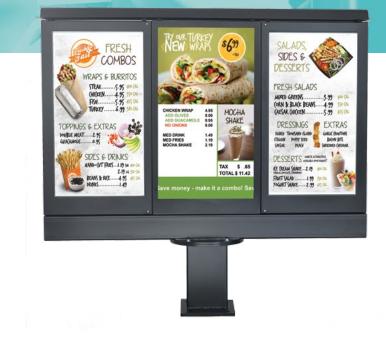

## Your Drive-Thru produces 70% of the Restaurant's revenue.

Turn it into an affordable digital merchandising platform with Techknow's New 46" or 55" Outdoor Menu Board / Promotion / Pre-Sell Board and Integrated OCS.

- Scheduled Promotions By Day Part
- Track Effectiveness Of Promotions
- Implement Suggestive Selling
- Targeted Messaging
- Provides Spacing to Post Caloric Information as Required by the FDA
- Order Confirmation Board Utilizes Techknow's Patent to Tie Pictures to the OCS
- Interchangeable Panels

- Available in single, double or triple display configurations
- Other options include digital center display and backlit static boards in the two outer panels