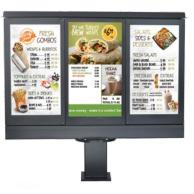

## Your Drive-Thru produces 70% of the Restaurant's revenue.

Turn it into an affordable digital merchandising platform with Techknow's New 46" or 55" Outdoor Menu Board / Promotion / Pre-Sell Board and Integrated OCS.

- Scheduled Promotions By Day Part
- Track Effectiveness Of Promotions
- Implement Suggestive Selling
- Targeted Messaging
- Provides Spacing to Post Caloric Information as Required by the FDA
- Order Confirmation Board Utilizes Techknow's Patent to Tie Pictures to the OCS
- Interchangeable Panels

- Available in single, double or triple display configurations
- Other options include digital center display and backlit static boards in the two outer panels